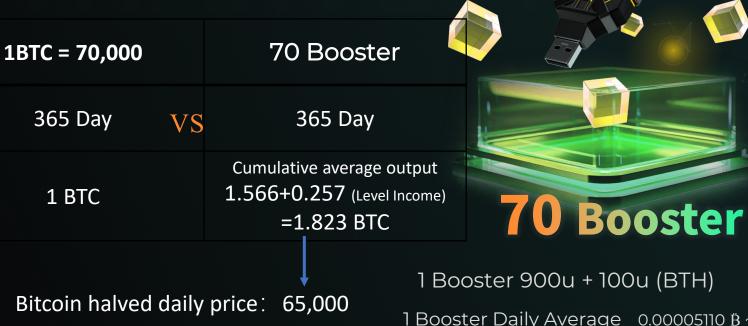

| 124 | BTC BTC |  |
|-----|---------|--|

**Bitcoin Bull Market** 

First time : 106x

Second time : 46x

Third time : 21x

Fourth time : ?

itcoin halved daily price: 65,000 5x = 325,000

1.823 BTC \* 325,000 = 592,475 1.823 BTC \* 150,000 = 273,450 1 Booster 900u + 100u (BTH) 1 Booster Daily Average 0.00005110 B ~ 0.0001533 B Referral Income(10%) : 6,210u 70 Booster 70,000-6210=63790

273,450/63790=428%