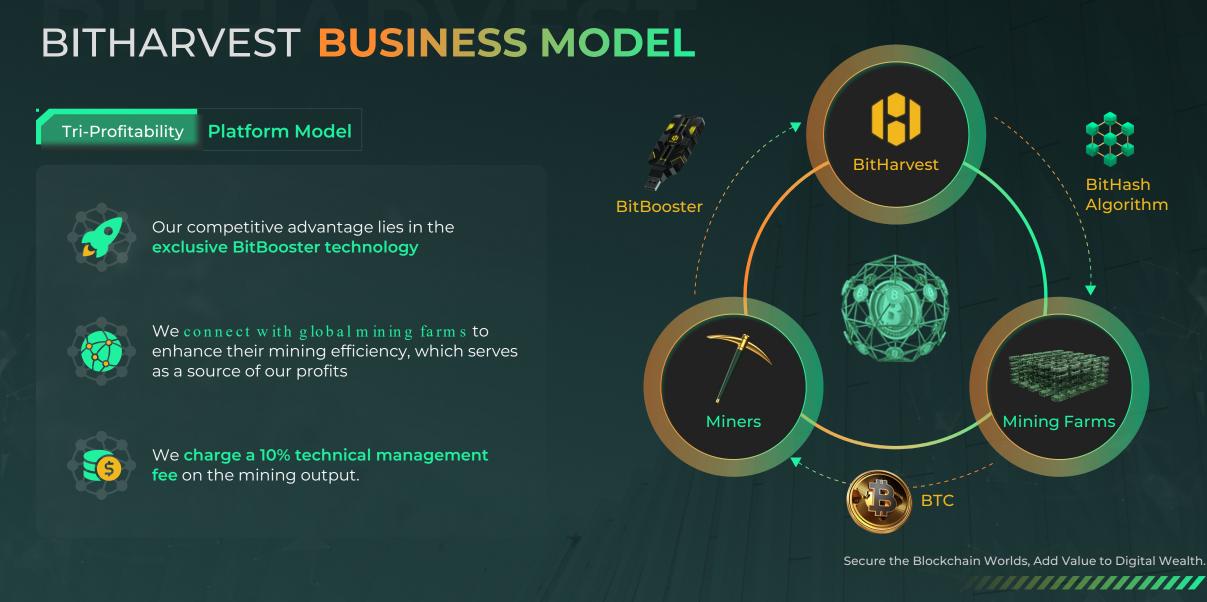

### OUR PLATFORM STRUCTURE

Secure the Blockchain Worlds, Add Value to Digital Wealth.

### Traditional Mining

Traditional miners require large investments to set up mining machines and compete with global mining farms

BitHarvest Miners do not need to set up mining machines; they share computational power with mining farms through BIT Booster. By utilizing the accelerated speed of the AI BitHash system, miners earn additional revenue.

### BITBOOSTER

After the presale, BitHarvest will launch BitBooster, a Bitcoin mining incentive seamlessly integrated into partnered mining facilities and BitHarvest centers. Users can activate it through our App by burning BTH tokens, initiating their profit-generation journey.