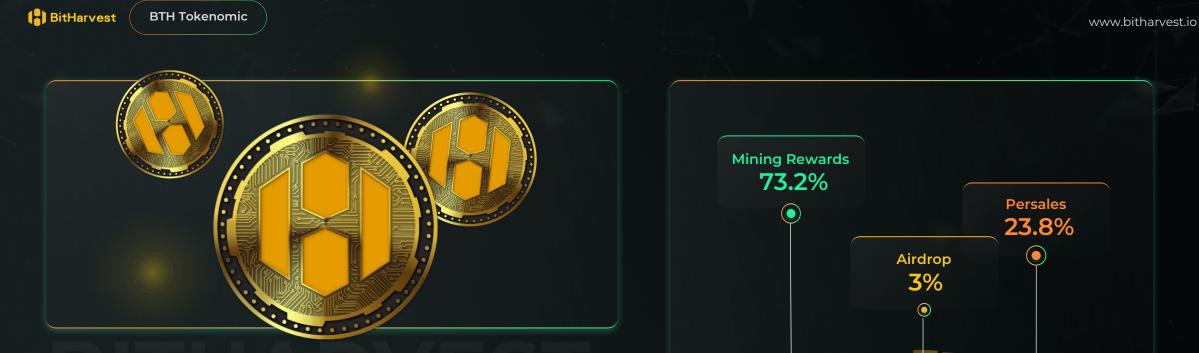

### **BTH TOKENOMIC**

| Ticket        | BTH          |
|---------------|--------------|
| Token Type    | Utility Coin |
| Total Supply  | 21,000,000   |
| Initial Price | \$0.10       |

Secure the Blockchain Worlds, Add Value to Digital Wealth.