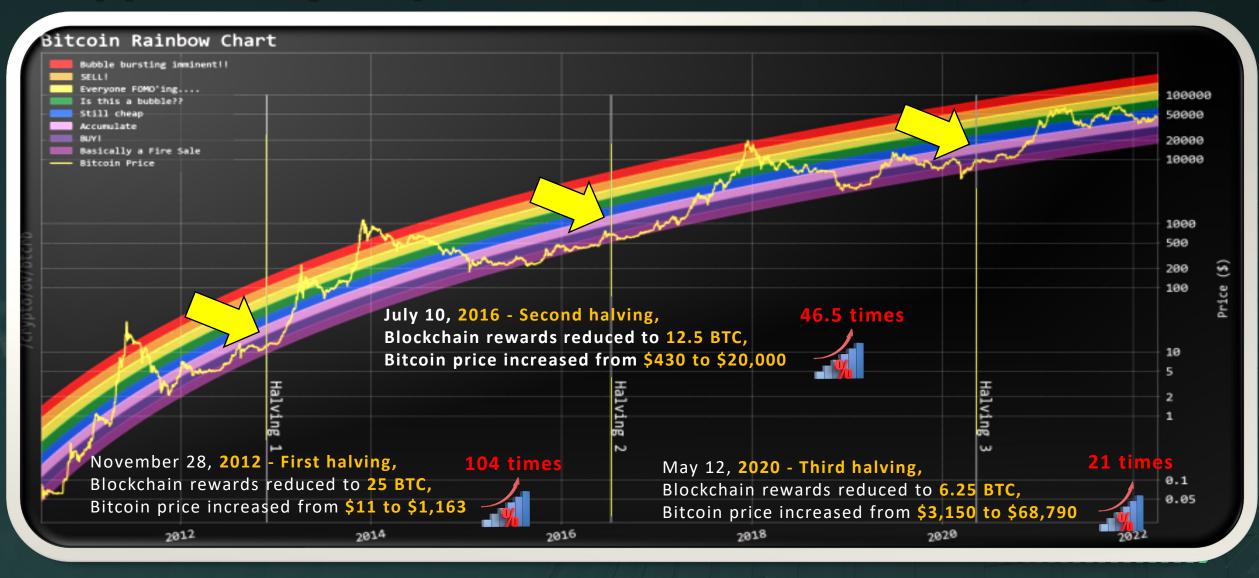

### BITCOIN PRICE PROJECTION

| 124 | BTC BTC |  |
|-----|---------|--|

**Bitcoin Bull Market** 

First time : 106x

Second time : 46x

Third time : 21x

Fourth time : ?

itcoin halved daily price: 65,000 5x = 325,000

1.823 BTC \* 325,000 = 592,475 1.823 BTC \* 150,000 = 273,450 1 Booster 900u + 100u (BTH) 1 Booster Daily Average 0.00005110 B ~ 0.0001533 B Referral Income(10%) : 6,210u 70 Booster 70,000-6210=63790