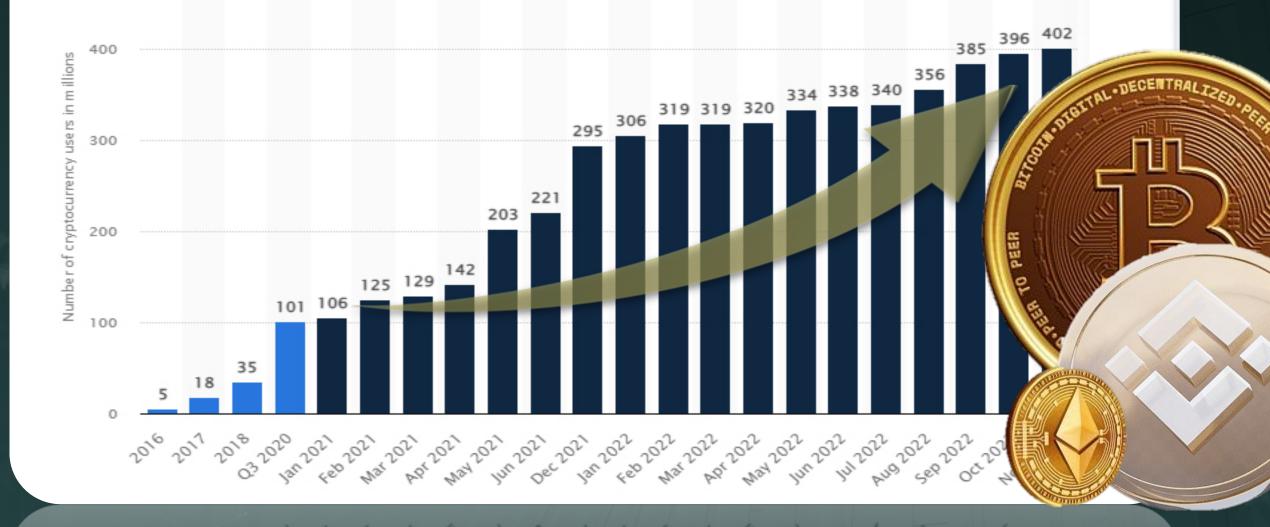

## More And More People Own Crytocurrency

BitHarvest ( Certainty of wealth

## **Opportunity – April 2024- Bitcoin's Fourth Halving**

**BitHarvest** (Certainty of wealth