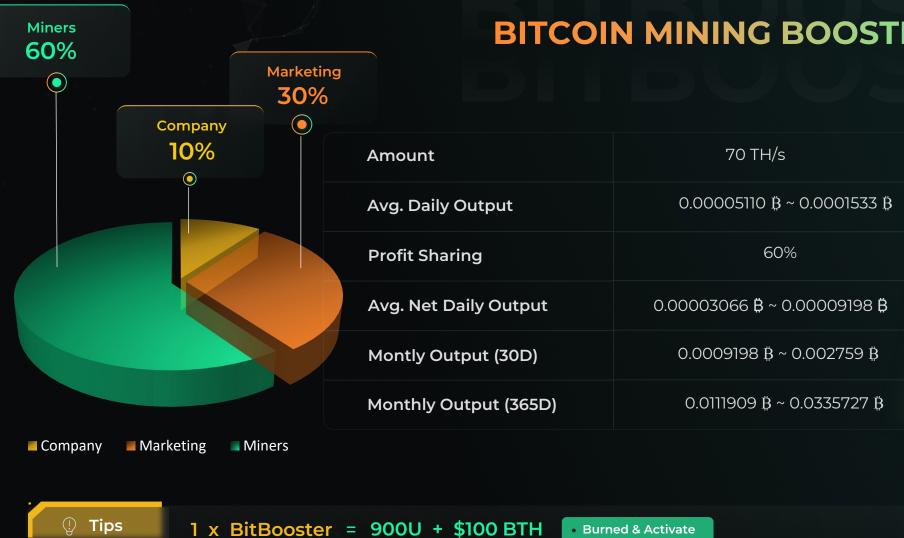

### BITBOOSTER BITCOIN MINING BOOSTER

VS

### BITBOOSTER BITCOIN MINING BOOSTER

| Manufacturer            | BitHarvest                                        |                                               |      |  |  |
|-------------------------|---------------------------------------------------|-----------------------------------------------|------|--|--|
| Model                   | Bitcoin Mining Booster Al 70 Pro                  |                                               |      |  |  |
| Device                  | BitBooster                                        |                                               |      |  |  |
| Core Technology         | BitHash                                           |                                               |      |  |  |
| Empowering Miners       | ANTMINER S19k Pro<br>ANTMINER S21<br>ANTMINER T21 | WHATSMINER M30S++<br>DRAGONMINT TI<br>AVALON6 | ETC. |  |  |
| Matching Hash Power     | ~70TH/S                                           |                                               |      |  |  |
| Acceleration Efficiency | 100% - 300%                                       |                                               |      |  |  |
| Daily Profitability     | 0.00005110 B ~ 0.0001533 B                        |                                               |      |  |  |