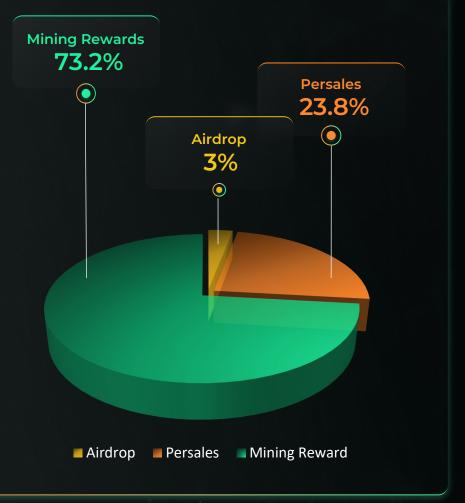

### **BTH TOKENOMIC**

| Ticket        | BTH          |
|---------------|--------------|
| Token Type    | Utility Coin |
| Total Supply  | 21,000,000   |
| Initial Price | \$0.10       |

Secure the Blockchain Worlds, Add Value to Digital Wealth.