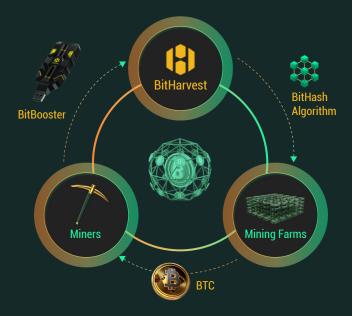

### **BUSINESS MODEL**

Traditional Mining
Traditional miners require large investments
to set up mining machines and compete with
mining farms.

Our competitive advantage lies in the exclusive BitBooster technology

We connect with global mining farms to enhance their mining efficiency, which serves as a source of our profits.

We charge a 10% technical management fee on the daily mining output.

power with mining farms through Bit Boosters.