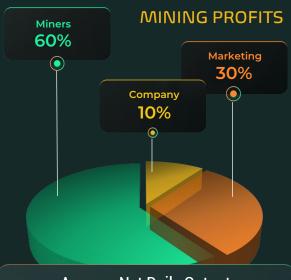

We connect with global mining farms to enhance their mining efficiency, which serves as a source of our profits.

We charge a 10% technical management fee on the daily mining output.

power with mining farms through Bit Boosters.

Register & Deposit **BEP20, ERC20, TRC20** 

Buy Booster Minimum 100 USDT

Get Daily Bitcoin

Profit Sharing 60%

#### **ACTIVE INCOME ALLOCATION**

30% Register Wallet

Average Net Daily Output 0.00005110 BTC ~ 0.0001533 BTC